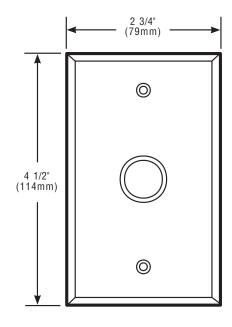

## **Push Button Plates**

•

147-1 & 149-1

The Edwards Cat. No. 147-1 Push Button Plate is used 6r mounting 620 and 690 series 5/8" (16mm) buttons on a standard single gang box. See catalog pages 10-9 and 10-10 for 620 and 690 series push buttons.

The Edwards Cat. No. 149-1 Push Button Plate is used or mounting 821, 850, and 854 series 7/8" (22mm) buttons on a standard single gang box. See catalog pages 10-12 and 10-13 for 821, 850, and 854 series push buttons.

Designed for single gang mounting using the mounting holes on 3 9/32" (83mm) centers. Mounting screws furnished.